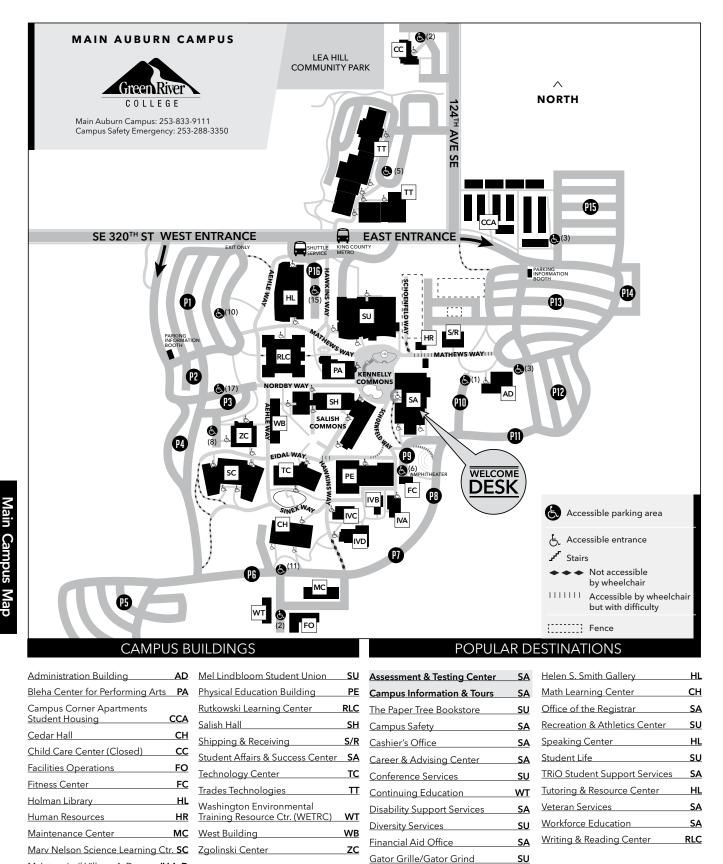

# **ASK US**

OFFICE OF THE REGISTRAR Student Affairs-SA277 253-288-3383 RegistrarsOffice@greenriver.edu

Find more information and department websites online at

greenriver.edu/GetStarted Get help in person at the Welcome Desk located

inside the first floor of the

building lobby on the

Main Auburn Campus.