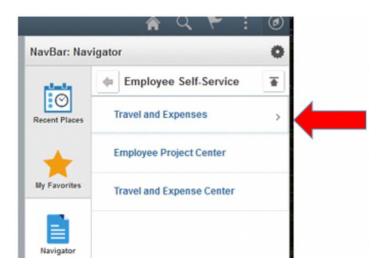

3. The NavBar tiles will display. Click the **Navigator** tile.

4. The Secondary Level Content menu will display. Click Employee Self-Service.

5. The Employee Self-Service menu will display. Click Travel and Expenses.