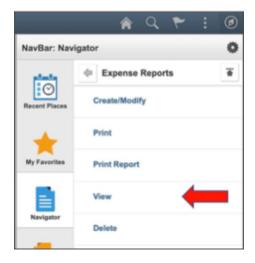

### Part 2: View an Expense Report

If you would like to see where your expense report is in the approval process, you can view the status.

- 24. Follow steps 1-6 in Part 1.
- 25. From the Expense Reports menu, click View.

5

Sign Out

|                    |               | we fields blank for a list of all value |
|--------------------|---------------|-----------------------------------------|
| Find an Existing   | Value         |                                         |
| Search Criteria    |               |                                         |
| Report ID          | begins with v |                                         |
| leport Description | begins with w |                                         |
| Name               | begins with w |                                         |
| Empl ID            | begins with w | Q,                                      |
| Report Status      | 8 ¥           | ٣                                       |
| Creation Date      | . v           | (iii)                                   |