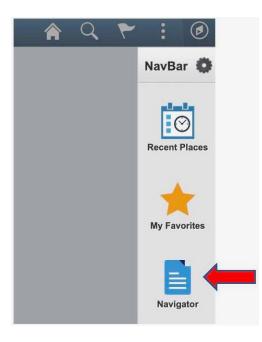

#### Part 1: Submit an Expense Report

1. Click **FSCM (Financial Supply Chain Management)** from the top of the window or **Financials Self-Service** on the left navigation.

2. Click the **Navigation Bar (NavBar)** button in the top right corner — indicated by the compass icon — to view the NavBar tiles.

3. The NavBar tiles will display. Click the **Navigator** tile.

4. The Secondary Level Content menu will display. Click Employee Self-Service.

5. The Employee Self-Service menu will display. Click Travel and Expenses.