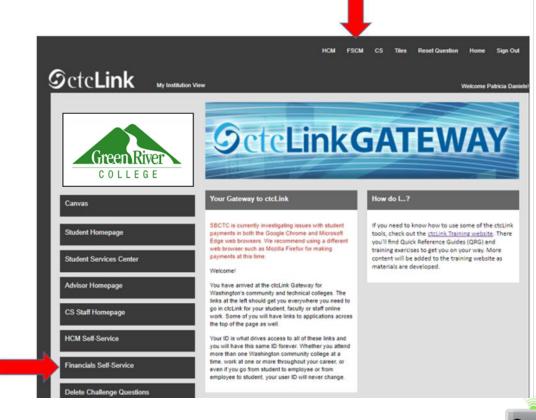

#### Part 1: Submit an Expense Report

1. Click **FSCM (Financial Supply Chain Management)** from the top of the window or **Financials Self-Service** on the left navigation.

2. Click the **Navigation Bar (NavBar)** button in the top right corner — indicated by the compass icon — to view the NavBar tiles.