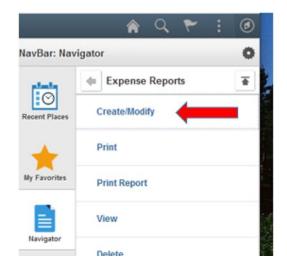

R

Help

Sign Out

6. The Travel and Expenses menu will display. Click Expense Reports.

7. The Expense Reports menu will display. Click Create/Modify.

Sign Out

| Employee Self Service                  |
|----------------------------------------|
| Expense Report                         |
| Eind an Existing Value Add a New Value |
| Empl ID 101027261                      |
| Add                                    |