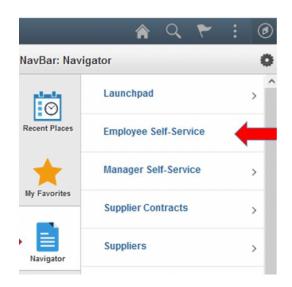

3. The NavBar tiles will display. Click the **Navigator** tile.

4. The Secondary Level Content menu will display. Click Employee Self-Service.

5. The Employee Self-Service menu will display. Click Travel and Expenses.