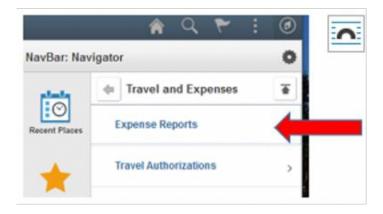

3. The NavBar tiles will display. Click the **Navigator** tile.

4. The Secondary Level Content menu will display. Click Employee Self-Service.

5. The Employee Self-Service menu will display. Click Travel and Expenses.

R

Help

Sign Out

6. The Travel and Expenses menu will display. Click Expense Reports.

7. The Expense Reports menu will display. Click Create/Modify.

Sign Out

| Employee Self Service                  |
|----------------------------------------|
| Expense Report                         |
| Eind an Existing Value Add a New Value |
| Empl ID 101027261                      |
| Add                                    |