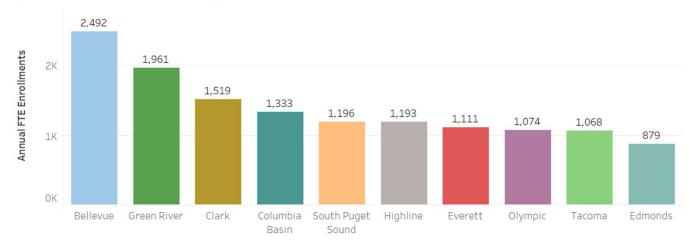

Top 10 WA CTC by Running Start FTE Enrollments - 2023-24 (Multi-campus districts omitted.)

FTE Type Running Start FTE

Running Start enrollment (1,961) constitutes 25% of the total FTE enrollment (7,978)