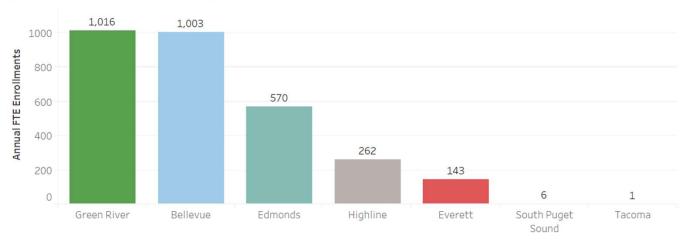

Basin

Top 10 WA CTC by International FTE Enrollments - 2023-24 (Multi-campus districts omitted.)

FTE Type International FTE

International enrollment (1,016) constitutes 13% of the total FTE enrollment (7,978)