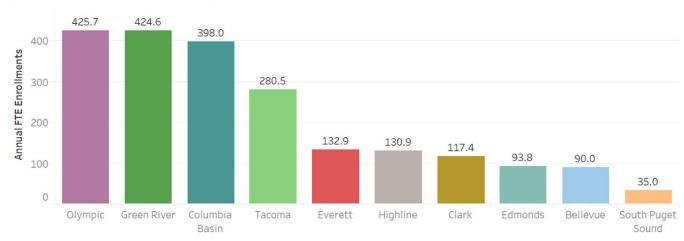

Top 10 WA CTC by Running Start FTE Enrollments - 2023-24 (Multi-campus districts omitted.)

FTE Type Running Start FTE

Running Start enrollment (1,961) constitutes 25% of the total FTE enrollment (7,978)