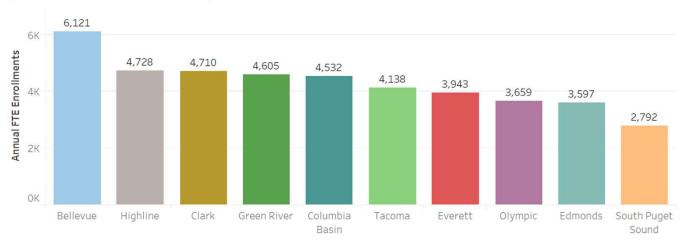

FTE Type State Supported FTE

State supported enrollment (4,605) constitutes 58% of the total FTE enrollment (7,978)

Contract FTE (Multi-campus districts omitted.) 4,378 Annual FTE Enrollments 3,219 2,822 2,471 1,604 1,549 1,430 1,409 1,371 1,079 1K

Clark

Edmonds

FTE Type

Source: SBCTC Spring Final Enrollment Monitoring Report

Green River

Everett

OK

Bellevue

Top 10 WA CTC by Contract FTE Enrollments - 2023-24

Contract enrollment (3,219) constitutes 40% of the total FTE enrollment (7,978)

Highline

South Puget

Sound

Tacoma

Olympic

Columbia