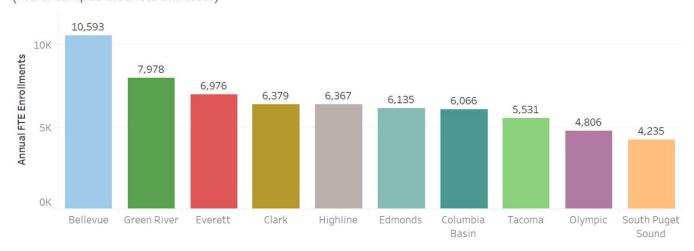

## Spring Final FTE

Top 10 WA CTC by Total FTE Enrollments - 2023-24 (Multi-campus districts omitted.)

FTE Type
Total FTE

Top 10 WA CTC by State Supported FTE Enrollments - 2023-24 (Multi-campus districts omitted.)

Clark

Edmonds

FTE Type

Source: SBCTC Spring Final Enrollment Monitoring Report

Green River

Everett

OK

Bellevue