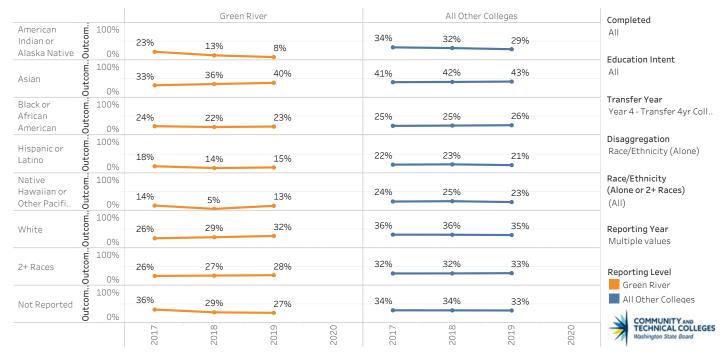

Post-College Transfer Trend: Year 4 - Transfer 4yr College

Cohort: All Students
College Entry Quarter: All

Years Enrolled: All Level: Green River Completed: All Intent: None

Disaggregation: Race/Ethnicity (Alone)
Race/Ethnicity (Alone or 2+ Races): (All)

Years Enrolled

All

Select College Green River

Colleges included: Bellevue, Clark, Everett, Green River, Highline, Pierce, Renton, Tacoma, and Whatcom

Note: Groups with a total of less than 10 students are suppressed to protect the release of potentially identifiable student information.